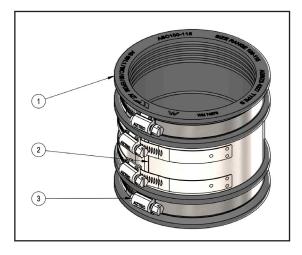

#### LEGEND

- 1. EPDM Rubber
- 2. Stainless Steel band to increase shear strength & to reduce pipe displacement
- 3. All SS316 heavy duty clamps