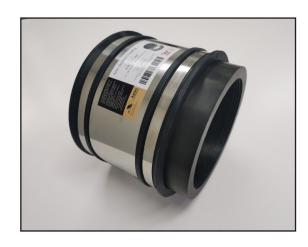

## SHIELDED COUPLINGS

Aztec now have a range of shielded couplings designed for robust Aussie conditions. Specifically designed for the connection or the repair for pipes on sewer and drainage lines. The additional Stainless-Steel wrap around coupling supports the middle section of the coupling, allowing the pipes to stay aligned and ensure minimal pipe displacement in robust conditions.

| Coupling Code | Description                                |
|---------------|--------------------------------------------|
| ASC100-115    | AZTEC Shielded Flexible Coupling 100-115mm |
| ASC110-125    | AZTEC Shielded Flexible Coupling 110-125mm |
| ASC115-125    | AZTEC Shielded Flexible Coupling 115-125mm |
| ASC125-150    | AZTEC Shielded Flexible Coupling 125-150mm |
| ASC150-160    | AZTEC Shielded Flexible Coupling 150-160mm |
| ASC160-170    | AZTEC Shielded Flexible Coupling 160-170mm |
| ASC160-180    | AZTEC Shielded Flexible Coupling 160-180mm |
| ASC175-200    | AZTEC Shielded Flexible Coupling 175-200mm |
| ASC225-250    | AZTEC Shielded Flexible Coupling 225-250mm |
| ASC 240-250   | AZTEC Shielded Flexible Coupling 240-250mm |
| ASC 255-265   | AZTEC Shielded Flexible Coupling 255-265mm |
| ASC 265-290   | AZTEC Shielded Flexible Coupling 265-290mm |