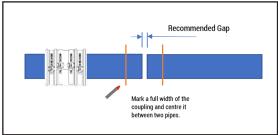

#### **Recommended Gap when installing**

Measure the coupling width. Mark a full width across two pipe ends, so that the coupling will sit in the centre of the gap. See the illustration above.