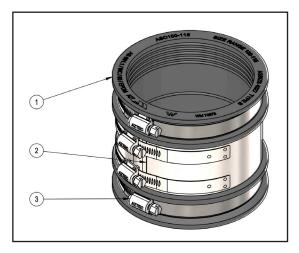

#### **LEGEND**

WaterMark

- 1. EPDM Rubber
- 2. Stainless Steel band to increase shear strength & to reduce pipe displacement
- 3. All SS316 heavy duty clamps