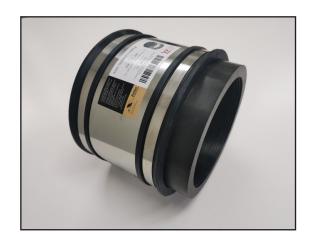

# SHIELDED COUPLINGS

Aztec now have a range of shielded couplings designed for robust Aussie conditions. Specifically designed for the connection or the repair for pipes on sewer and drainage lines. The additional Stainless Steel wrap around coupling supports the middle section of the coupling, allowing the pipes to stay aligned and ensure minimal pipe displacement in robust conditions.

## Our Range

| Coupling Code | Description                                |
|---------------|--------------------------------------------|
| ASC100-115    | AZTEC Shielded Flexible Coupling 100-115mm |
| ASC110-125    | AZTEC Shielded Flexible Coupling 110-125mm |
| ASC125-150    | AZTEC Shielded Flexible Coupling 125-150mm |
| ASC160-180    | AZTEC Shielded Flexible Coupling 160-180mm |
| ASC175-200    | AZTEC Shielded Flexible Coupling 175-200mm |
| ASC225-250    | AZTEC Shielded Flexible Coupling 225-250mm |
| ASC265-290    | AZTEC Shielded Flexible Coupling 265-290mm |